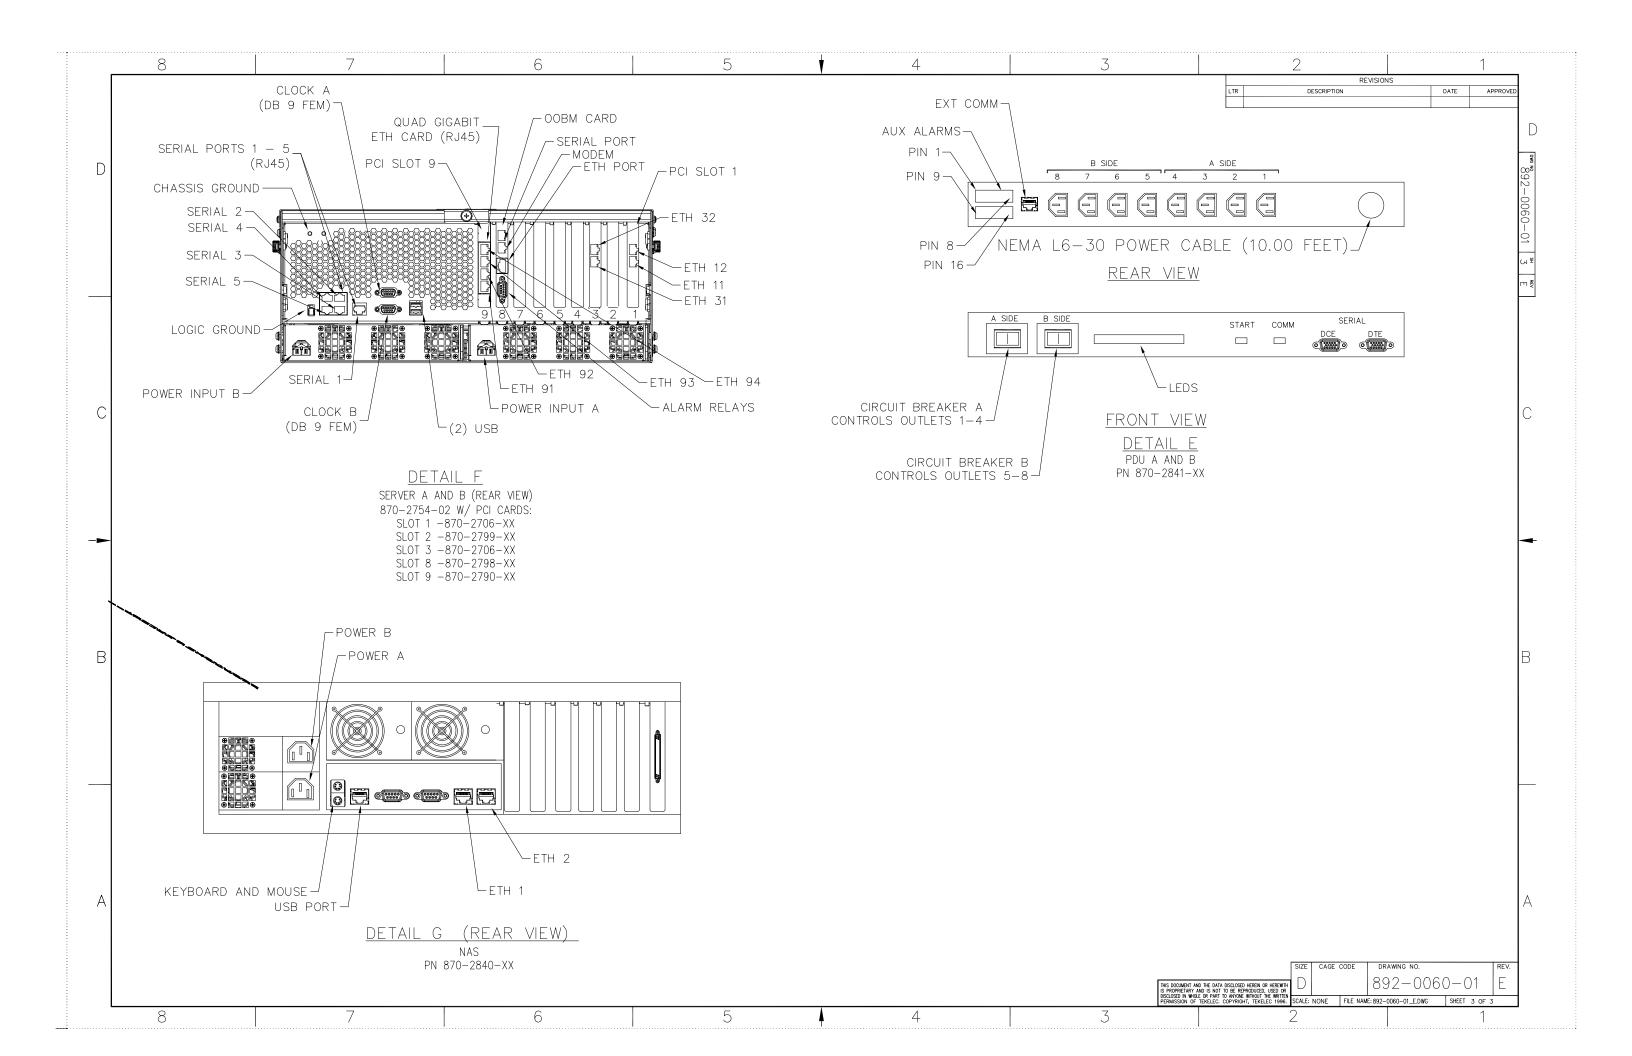

| ······ |                | 8                           |                 |                                | 7                                                                                                                                       | 6                                                                     |                            | 5                    | <b>†</b>          | 4                                      |     | 3                                                                         |
|--------|----------------|-----------------------------|-----------------|--------------------------------|-----------------------------------------------------------------------------------------------------------------------------------------|-----------------------------------------------------------------------|----------------------------|----------------------|-------------------|----------------------------------------|-----|---------------------------------------------------------------------------|
|        |                | TABL                        | E A             | - POWE                         | R CABLE PART N                                                                                                                          | NUMBERS                                                               |                            |                      |                   |                                        |     |                                                                           |
|        | ITEM<br>NO.    | TEKELEC P/N                 | QTY             | LENGTH                         | RUN LIST AND LAE<br>FOR FROM                                                                                                            | BEL INFORMATION 6                                                     | LABEL<br>REQUIRED          |                      |                   |                                        |     |                                                                           |
|        | 1 2            | 830-1903-01<br>830-1903-01  | 1               | 98.00 INCHES<br>98.00 INCHES   | FROM: SERVER A - A POWER<br>FROM: SERVER A - B POWER                                                                                    |                                                                       | YES<br>YES                 |                      | FROM              | FROM                                   |     |                                                                           |
|        | 3 4            | 830-1903-01<br>830-1903-01  | 1               | 98.00 INCHES<br>98.00 INCHES   | FROM: SERVER B - A POWER<br>FROM: SERVER B - B POWER                                                                                    |                                                                       | YES<br>YES                 | NAC                  | S – B POWER       | PDU B POS                              | 2   |                                                                           |
| D      | 5              | 830-1903-01<br>830-1903-01  | 1               | 98.00 INCHES<br>98.00 INCHES   | FROM: NAS - A POWER / TO<br>FROM: NAS - B POWER / TO                                                                                    |                                                                       | YES                        |                      | TO                | то                                     | 2   |                                                                           |
|        | 7              | 830-1075-01                 | 1               | 72.00 INCHES                   | FROM: SERVER A LOGIC GND                                                                                                                | / TO: SERVER B LOGIC GND                                              | YES                        | PC                   | DU B POS 2        | NAS – B PO                             | WER |                                                                           |
|        | 9<br>10        | 830-0927-01                 | 2               | 24.00 INCHES                   | FROM: SERVER CHASSIS GND                                                                                                                | / TO: FRAME                                                           | YES<br>YES                 |                      |                   |                                        |     |                                                                           |
|        | 11<br>12       | 830-0715-03<br>FRAME GROUND | 1<br>AR         |                                | FROM: FRAME GROUND FROM:<br>FROM: SERVER CHASSIS GND                                                                                    | ENCLOSURE TO: ISOLATED GROUND WIN<br>/ TO: FRAME                      | NDOW YES<br>NO             |                      |                   |                                        |     |                                                                           |
|        | 13<br>14       | 830-0822-01                 | 2               | 18.00 INCHES                   | FROM: PDU CHASSIS / TO: F                                                                                                               | RAME GND                                                              | YES                        |                      |                   |                                        |     |                                                                           |
|        | 15<br>16       | 804-1929-01                 | 5               | NA                             | OPTO-ISOLATOR DB9M-DB9F I                                                                                                               | NAS SERIAL                                                            | NO                         |                      |                   |                                        |     |                                                                           |
|        |                |                             |                 |                                | OPTO-ISOLATOR DB9M-DB9F I<br>OPTO-ISOLATOR DB9M-DB9F I                                                                                  |                                                                       | NO<br>NO                   |                      |                   |                                        |     |                                                                           |
|        |                |                             |                 |                                |                                                                                                                                         | CUSTOMER NETWORK SURVEILLANCE<br>CUSTOMER NETWORK SURVEILLANCE        | NO<br>NO                   |                      |                   |                                        |     |                                                                           |
|        | 19<br>20       | 830-1074-08<br>830-0723-04  | 1               | 96.00 INCHES                   |                                                                                                                                         | T 4 / TO: SERVER B SERIAL PORT 4<br>TO: CUSTOMER NETWORK SURVEILLANCE | YES<br>E YES               |                      |                   |                                        |     |                                                                           |
| С      | 21             | 830-1074-07                 | 1               | 84.00 INCHES                   | FROM: SERVER A SERIAL 3 /<br>FROM: SERVER A SERIAL 3 /                                                                                  | TO: SERVER B SLOT 8 SERIAL                                            | YES                        |                      |                   |                                        |     |                                                                           |
|        | 23             | 830-0723-64<br>830-0723-04  | 1               | 84.00 INCHES<br>120.00 INCHES  | FROM: SERVER B SERIAL 1 /                                                                                                               | TO: CUSTOMER NETWORK SURVEILLANCE                                     |                            |                      |                   |                                        |     |                                                                           |
|        | 24<br>25       | 830-1074-08<br>830-1073-01  | 1               | 96.00 INCHES<br>NA             | FROM: SERVER B SERIAL 3 / TO: SERVER A SLOT 8 SERIAL<br>ADAPTER RJ45-DB9F NAS SERIAL<br>ADAPTER RJ45-DB9F CUSTOMER NETWORK SURVEILLANCE | YES<br>NO                                                             | FXAM                       | EXAMPLE OF TEXT      | EXAMPLE WITH TEXT |                                        |     |                                                                           |
|        |                |                             |                 |                                | ADAPTER RJ45-DB9F CUSTOM<br>ADAPTER RJ45-DB9F CUSTOM                                                                                    |                                                                       | NO<br>NO                   |                      |                   | REVERSED FROM FI                       |     |                                                                           |
|        | 26             | 830-1076-01                 | 1               | 121.00 INCHES                  | FROM: SERVER A SERIAL 2 ,<br>FROM: SERVER A SERIAL 2 ,                                                                                  |                                                                       | YES<br>YES                 |                      | r                 |                                        |     |                                                                           |
|        | 27             | 830-1076-02                 | 1               | 133.00 INCHES                  | FROM: SERVER B SERIAL 2 ,                                                                                                               | / TO: PDU B AUX ALARMS                                                | YES                        |                      |                   | DETAIL D 5                             |     |                                                                           |
|        | 28             |                             |                 |                                | FROM: SERVER B SERIAL 2 ,                                                                                                               | 10: PDU B SERIAL DCE                                                  | YES                        |                      |                   | E LABEL EXAMPLE<br>CABLE ITEM NO. 6    |     |                                                                           |
|        | 29<br>30<br>31 | 830-0723-64                 | 1               | 84.00 INCHES                   | FROM: SERVER A SLOT 9 ETH                                                                                                               | 92 / TO: NAS ETH 0<br>91 / TO: SERVER B SLOT 9 ETH 91                 | YES                        |                      | USING             | CABLE HEM NO. 6                        |     |                                                                           |
|        | 32             | 830-0723-65<br>830-0723-XX  | 1               | SITE SPECIFIC                  | FROM: SERVER A SLOT 8 ETH                                                                                                               | 0 / TO: CUSTOMER NETWORK                                              | FIELD LABEL                |                      |                   |                                        |     |                                                                           |
|        | 34             | 830-0680-01<br>830-0724-XX  | 1               | 25.00 FEET<br>SITE SPECIFIC    | FROM: SERVER A SLOT 3 ETH                                                                                                               | DEM / TO: CUSTOMER PROVIDED PHONE<br>32 / TO: CUSTOMER NETWORK APP    | FIELD LABEL                |                      |                   |                                        |     |                                                                           |
|        | 35<br>36       | 830-0724-XX<br>830-0723-64  | 1               | SITE SPECIFIC<br>84.00 INCHES  |                                                                                                                                         | 31 / TO: CUSTOMER NETWORK EMS<br>12 / TO: SERVER B SLOT 1 ETH 12      | FIELD LABEL<br>YES         |                      |                   |                                        |     |                                                                           |
|        | 37<br>38       | 830-0723-XX<br>830-0723-64  | 1               | SITE SPECIFIC<br>84.00 INCHES  | FROM: SERVER A SLOT 1 ETH<br>FROM: SERVER B SLOT 9 ETH                                                                                  | 11 / TO: CUSTOMER NETWORK NPAC<br>92 / TO: NAS ETH 1                  | FIELD LABEL<br>YES         |                      |                   |                                        |     |                                                                           |
|        | 39<br>40       | 830-0723-XX<br>830-0723-XX  | 1               | SITE SPECIFIC<br>SITE SPECIFIC |                                                                                                                                         | 32 / TO: CUSTOMER NETWORK APP<br>31 / TO: CUSTOMER NETWORK EMS        | FIELD LABEL<br>FIELD LABEL |                      |                   |                                        |     |                                                                           |
|        | 41 42          | 830-0723-XX<br>830-0723-XX  | 1               | SITE SPECIFIC                  |                                                                                                                                         | 11 / TO: CUSTOMER NETWORK NPAC                                        | FIELD LABEL                |                      |                   |                                        |     |                                                                           |
| В      |                | (                           |                 |                                | LUG IS S<br>TO C/O GROU                                                                                                                 |                                                                       |                            |                      |                   | CABLE RUNNING LABEL<br>FIELD INSTALLED |     |                                                                           |
|        |                | //                          |                 |                                | FIELD INS                                                                                                                               |                                                                       |                            |                      | LITEM A           |                                        |     |                                                                           |
|        |                |                             | Ø               |                                | CABLE RUNNING LABEL                                                                                                                     |                                                                       |                            |                      |                   |                                        |     |                                                                           |
|        |                |                             |                 |                                |                                                                                                                                         |                                                                       | J.                         | 2                    |                   |                                        |     | CABLE F                                                                   |
|        |                |                             | $\overline{\ }$ |                                | GROUND FROM                                                                                                                             |                                                                       | ¢.                         |                      |                   |                                        |     | F                                                                         |
|        |                |                             |                 |                                | BLK MOUNTED ON FRAME                                                                                                                    |                                                                       | DETAIL "E                  | CABLE RUNNING I      |                   |                                        |     | ITEM A<br>FRAME GROUND CABLE                                              |
|        |                |                             | _               | detail "a"                     | -                                                                                                                                       |                                                                       |                            |                      |                   |                                        |     | SUPPLIED WITH FRAME<br>(P/N 830-0715-03)                                  |
|        |                |                             |                 |                                |                                                                                                                                         |                                                                       |                            |                      |                   |                                        |     |                                                                           |
|        |                |                             |                 |                                |                                                                                                                                         |                                                                       |                            |                      |                   |                                        |     |                                                                           |
|        |                |                             |                 |                                |                                                                                                                                         |                                                                       |                            |                      |                   |                                        |     |                                                                           |
|        |                |                             |                 |                                |                                                                                                                                         |                                                                       |                            |                      |                   |                                        |     |                                                                           |
|        |                |                             |                 |                                |                                                                                                                                         |                                                                       |                            |                      |                   |                                        |     |                                                                           |
|        |                |                             |                 |                                |                                                                                                                                         |                                                                       |                            |                      |                   |                                        |     |                                                                           |
| A      |                |                             |                 |                                |                                                                                                                                         |                                                                       |                            |                      |                   |                                        |     |                                                                           |
|        |                |                             |                 |                                |                                                                                                                                         |                                                                       |                            |                      |                   |                                        |     |                                                                           |
|        |                |                             |                 |                                |                                                                                                                                         |                                                                       |                            |                      |                   |                                        |     |                                                                           |
|        |                |                             | a               | ITEM A (8                      | F— SYSIEM FRA<br>30–0715–xx supplied with fra                                                                                           | ME GROUND CABLING                                                     | G<br>ITAP (A TO B CONNE    | CTION)               |                   |                                        |     |                                                                           |
|        | DISTANC        |                             | CABLE<br>6      | AWG TERMINAL LU                | JG P/N HEAT SHRINK P/N                                                                                                                  | CABLE P/N CABLE AWG<br>690-0131-01 6                                  | H TAP P/N<br>804-0865-01   | COMMENT              | -SPECIFIC C       |                                        |     |                                                                           |
|        |                | 0' 690-0108-01              | 6               |                                |                                                                                                                                         | 690-0108-07 1/0                                                       | 804-0865-01                | CABLE LENGTH IS SITE |                   |                                        |     | THIS DOCUMENT AND THE<br>IS PROPRIETARY AND IS<br>DISCLOSED IN WHOLE OR F |
|        |                |                             |                 |                                |                                                                                                                                         |                                                                       |                            |                      |                   |                                        |     | PERMISSION OF TEKEL                                                       |