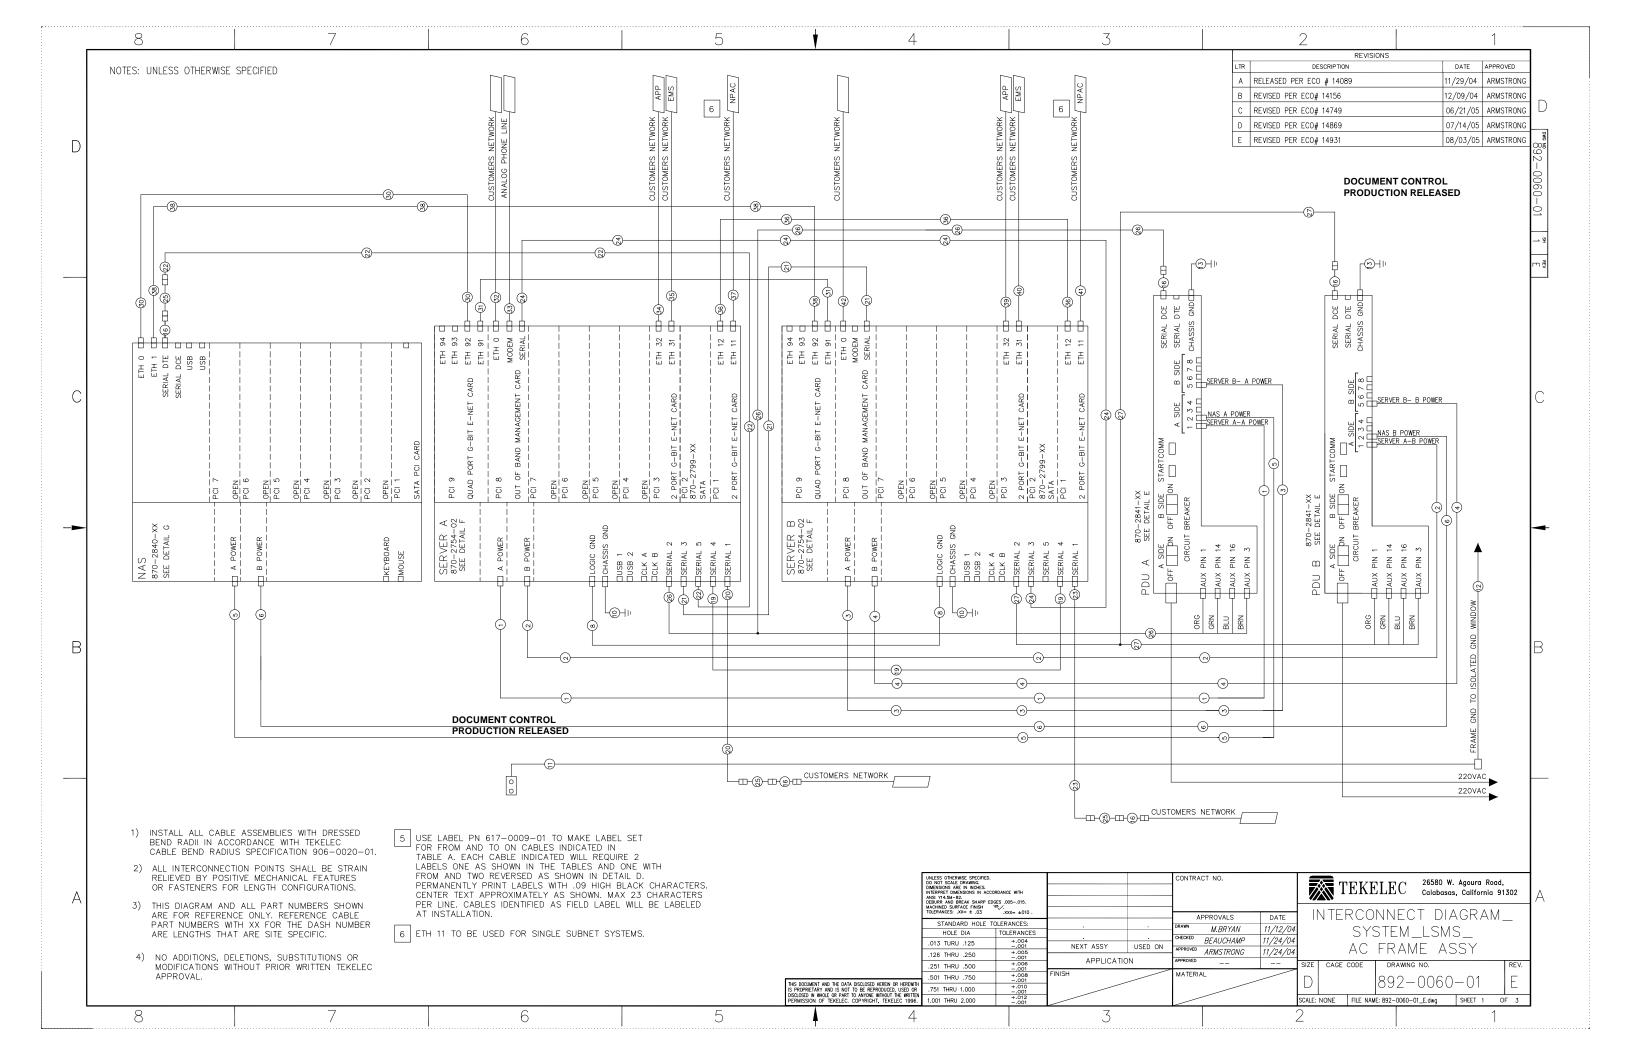

| ······ |                | 8                           |                 |                                | 7                                                                                                                                       | 6                                                                     |                            | 5                    | <b>†</b>          | 4                                      |     | 3                                                                         |
|--------|----------------|-----------------------------|-----------------|--------------------------------|-----------------------------------------------------------------------------------------------------------------------------------------|-----------------------------------------------------------------------|----------------------------|----------------------|-------------------|----------------------------------------|-----|---------------------------------------------------------------------------|
|        |                | TABL                        | E A             | - POWE                         | R CABLE PART N                                                                                                                          | NUMBERS                                                               |                            |                      |                   |                                        |     |                                                                           |
|        | ITEM<br>NO.    | TEKELEC P/N                 | QTY             | LENGTH                         | RUN LIST AND LAE<br>FOR FROM                                                                                                            | BEL INFORMATION 6                                                     | LABEL<br>REQUIRED          |                      |                   |                                        |     |                                                                           |
|        | 1 2            | 830-1903-01<br>830-1903-01  | 1               | 98.00 INCHES<br>98.00 INCHES   | FROM: SERVER A - A POWER<br>FROM: SERVER A - B POWER                                                                                    |                                                                       | YES<br>YES                 |                      | FROM              | FROM                                   |     |                                                                           |
|        | 3 4            | 830-1903-01<br>830-1903-01  | 1               | 98.00 INCHES<br>98.00 INCHES   | FROM: SERVER B - A POWER<br>FROM: SERVER B - B POWER                                                                                    |                                                                       | YES<br>YES                 | NAC                  | S – B POWER       | PDU B POS                              | 2   |                                                                           |
| D      | 5              | 830-1903-01<br>830-1903-01  | 1               | 98.00 INCHES<br>98.00 INCHES   | FROM: NAS - A POWER / TO<br>FROM: NAS - B POWER / TO                                                                                    |                                                                       | YES                        |                      | TO                | то                                     | 2   |                                                                           |
|        | 7              | 830-1075-01                 | 1               | 72.00 INCHES                   | FROM: SERVER A LOGIC GND                                                                                                                | / TO: SERVER B LOGIC GND                                              | YES                        | PC                   | DU B POS 2        | NAS – B PO                             | WER |                                                                           |
|        | 9<br>10        | 830-0927-01                 | 2               | 24.00 INCHES                   | FROM: SERVER CHASSIS GND                                                                                                                | / TO: FRAME                                                           | YES<br>YES                 |                      |                   |                                        |     |                                                                           |
|        | 11<br>12       | 830-0715-03<br>FRAME GROUND | 1<br>AR         |                                | FROM: FRAME GROUND FROM:<br>FROM: SERVER CHASSIS GND                                                                                    | ENCLOSURE TO: ISOLATED GROUND WIN<br>/ TO: FRAME                      | NDOW YES<br>NO             |                      |                   |                                        |     |                                                                           |
|        | 13<br>14       | 830-0822-01                 | 2               | 18.00 INCHES                   | FROM: PDU CHASSIS / TO: F                                                                                                               | RAME GND                                                              | YES                        |                      |                   |                                        |     |                                                                           |
|        | 15<br>16       | 804-1929-01                 | 5               | NA                             | OPTO-ISOLATOR DB9M-DB9F I                                                                                                               | NAS SERIAL                                                            | NO                         |                      |                   |                                        |     |                                                                           |
|        |                |                             |                 |                                | OPTO-ISOLATOR DB9M-DB9F I<br>OPTO-ISOLATOR DB9M-DB9F I                                                                                  |                                                                       | NO<br>NO                   |                      |                   |                                        |     |                                                                           |
|        |                |                             |                 |                                |                                                                                                                                         | CUSTOMER NETWORK SURVEILLANCE<br>CUSTOMER NETWORK SURVEILLANCE        | NO<br>NO                   |                      |                   |                                        |     |                                                                           |
|        | 19<br>20       | 830-1074-08<br>830-0723-04  | 1               | 96.00 INCHES                   |                                                                                                                                         | T 4 / TO: SERVER B SERIAL PORT 4<br>TO: CUSTOMER NETWORK SURVEILLANCE | YES<br>E YES               |                      |                   |                                        |     |                                                                           |
| С      | 21             | 830-1074-07                 | 1               | 84.00 INCHES                   | FROM: SERVER A SERIAL 3 /<br>FROM: SERVER A SERIAL 3 /                                                                                  | TO: SERVER B SLOT 8 SERIAL                                            | YES                        |                      |                   |                                        |     |                                                                           |
|        | 23             | 830-0723-64<br>830-0723-04  | 1               | 84.00 INCHES<br>120.00 INCHES  | FROM: SERVER B SERIAL 1 /                                                                                                               | TO: CUSTOMER NETWORK SURVEILLANCE                                     |                            |                      |                   |                                        |     |                                                                           |
|        | 24<br>25       | 830-1074-08<br>830-1073-01  | 1               | 96.00 INCHES<br>NA             | FROM: SERVER B SERIAL 3 / TO: SERVER A SLOT 8 SERIAL<br>ADAPTER RJ45-DB9F NAS SERIAL<br>ADAPTER RJ45-DB9F CUSTOMER NETWORK SURVEILLANCE | YES<br>NO                                                             | FXAM                       | EXAMPLE OF TEXT      | EXAMPLE WITH TEXT |                                        |     |                                                                           |
|        |                |                             |                 |                                | ADAPTER RJ45-DB9F CUSTOM<br>ADAPTER RJ45-DB9F CUSTOM                                                                                    |                                                                       | NO<br>NO                   |                      |                   | REVERSED FROM FI                       |     |                                                                           |
|        | 26             | 830-1076-01                 | 1               | 121.00 INCHES                  | FROM: SERVER A SERIAL 2 ,<br>FROM: SERVER A SERIAL 2 ,                                                                                  |                                                                       | YES<br>YES                 |                      | r                 |                                        |     |                                                                           |
|        | 27             | 830-1076-02                 | 1               | 133.00 INCHES                  | FROM: SERVER B SERIAL 2 ,                                                                                                               | / TO: PDU B AUX ALARMS                                                | YES                        |                      |                   | DETAIL D 5                             |     |                                                                           |
|        | 28             |                             |                 |                                | FROM: SERVER B SERIAL 2 ,                                                                                                               | 10: PDU B SERIAL DCE                                                  | YES                        |                      |                   | E LABEL EXAMPLE<br>CABLE ITEM NO. 6    |     |                                                                           |
|        | 29<br>30<br>31 | 830-0723-64                 | 1               | 84.00 INCHES                   | FROM: SERVER A SLOT 9 ETH                                                                                                               | 92 / TO: NAS ETH 0<br>91 / TO: SERVER B SLOT 9 ETH 91                 | YES                        |                      | USING             | CABLE HEM NO. 6                        |     |                                                                           |
|        | 32             | 830-0723-65<br>830-0723-XX  | 1               | SITE SPECIFIC                  | FROM: SERVER A SLOT 8 ETH                                                                                                               | 0 / TO: CUSTOMER NETWORK                                              | FIELD LABEL                |                      |                   |                                        |     |                                                                           |
|        | 34             | 830-0680-01<br>830-0724-XX  | 1               | 25.00 FEET<br>SITE SPECIFIC    | FROM: SERVER A SLOT 3 ETH                                                                                                               | DEM / TO: CUSTOMER PROVIDED PHONE<br>32 / TO: CUSTOMER NETWORK APP    | FIELD LABEL                |                      |                   |                                        |     |                                                                           |
|        | 35<br>36       | 830-0724-XX<br>830-0723-64  | 1               | SITE SPECIFIC<br>84.00 INCHES  |                                                                                                                                         | 31 / TO: CUSTOMER NETWORK EMS<br>12 / TO: SERVER B SLOT 1 ETH 12      | FIELD LABEL<br>YES         |                      |                   |                                        |     |                                                                           |
|        | 37<br>38       | 830-0723-XX<br>830-0723-64  | 1               | SITE SPECIFIC<br>84.00 INCHES  | FROM: SERVER A SLOT 1 ETH<br>FROM: SERVER B SLOT 9 ETH                                                                                  | 11 / TO: CUSTOMER NETWORK NPAC<br>92 / TO: NAS ETH 1                  | FIELD LABEL<br>YES         |                      |                   |                                        |     |                                                                           |
|        | 39<br>40       | 830-0723-XX<br>830-0723-XX  | 1               | SITE SPECIFIC<br>SITE SPECIFIC |                                                                                                                                         | 32 / TO: CUSTOMER NETWORK APP<br>31 / TO: CUSTOMER NETWORK EMS        | FIELD LABEL<br>FIELD LABEL |                      |                   |                                        |     |                                                                           |
|        | 41 42          | 830-0723-XX<br>830-0723-XX  | 1               | SITE SPECIFIC                  |                                                                                                                                         | 11 / TO: CUSTOMER NETWORK NPAC                                        | FIELD LABEL                |                      |                   |                                        |     |                                                                           |
| В      |                | (                           |                 |                                | LUG IS S<br>TO C/O GROU                                                                                                                 |                                                                       |                            |                      |                   | CABLE RUNNING LABEL<br>FIELD INSTALLED |     |                                                                           |
|        |                | //                          |                 |                                | FIELD INS                                                                                                                               |                                                                       |                            |                      | LITEM A           |                                        |     |                                                                           |
|        |                |                             | Ø               |                                | CABLE RUNNING LABEL                                                                                                                     |                                                                       |                            |                      |                   |                                        |     |                                                                           |
|        |                |                             |                 |                                |                                                                                                                                         |                                                                       | J.                         | 2                    |                   |                                        |     | CABLE F                                                                   |
|        |                |                             | $\overline{\ }$ |                                | GROUND FROM                                                                                                                             |                                                                       | ¢.                         |                      |                   |                                        |     | F                                                                         |
|        |                |                             |                 |                                | BLK MOUNTED ON FRAME                                                                                                                    |                                                                       | DETAIL "E                  | CABLE RUNNING I      |                   |                                        |     | ITEM A<br>FRAME GROUND CABLE                                              |
|        |                |                             | _               | detail "a"                     | -                                                                                                                                       |                                                                       |                            |                      |                   |                                        |     | SUPPLIED WITH FRAME<br>(P/N 830-0715-03)                                  |
|        |                |                             |                 |                                |                                                                                                                                         |                                                                       |                            |                      |                   |                                        |     |                                                                           |
|        |                |                             |                 |                                |                                                                                                                                         |                                                                       |                            |                      |                   |                                        |     |                                                                           |
|        |                |                             |                 |                                |                                                                                                                                         |                                                                       |                            |                      |                   |                                        |     |                                                                           |
|        |                |                             |                 |                                |                                                                                                                                         |                                                                       |                            |                      |                   |                                        |     |                                                                           |
|        |                |                             |                 |                                |                                                                                                                                         |                                                                       |                            |                      |                   |                                        |     |                                                                           |
|        |                |                             |                 |                                |                                                                                                                                         |                                                                       |                            |                      |                   |                                        |     |                                                                           |
| A      |                |                             |                 |                                |                                                                                                                                         |                                                                       |                            |                      |                   |                                        |     |                                                                           |
|        |                |                             |                 |                                |                                                                                                                                         |                                                                       |                            |                      |                   |                                        |     |                                                                           |
|        |                |                             |                 |                                |                                                                                                                                         |                                                                       |                            |                      |                   |                                        |     |                                                                           |
|        |                |                             | a               | ITEM A (8                      | F— SYSIEM FRA<br>30–0715–xx supplied with fra                                                                                           | ME GROUND CABLING                                                     | G<br>ITAP (A TO B CONNE    | CTION)               |                   |                                        |     |                                                                           |
|        | DISTANC        |                             | CABLE<br>6      | AWG TERMINAL LU                | JG P/N HEAT SHRINK P/N                                                                                                                  | CABLE P/N CABLE AWG<br>690-0131-01 6                                  | H TAP P/N<br>804-0865-01   | COMMENT              | -SPECIFIC C       |                                        |     |                                                                           |
|        |                | 0' 690-0108-01              | 6               |                                |                                                                                                                                         | 690-0108-07 1/0                                                       | 804-0865-01                | CABLE LENGTH IS SITE |                   |                                        |     | THIS DOCUMENT AND THE<br>IS PROPRIETARY AND IS<br>DISCLOSED IN WHOLE OR F |
|        |                |                             |                 |                                |                                                                                                                                         |                                                                       |                            |                      |                   |                                        |     | PERMISSION OF TEKEL                                                       |