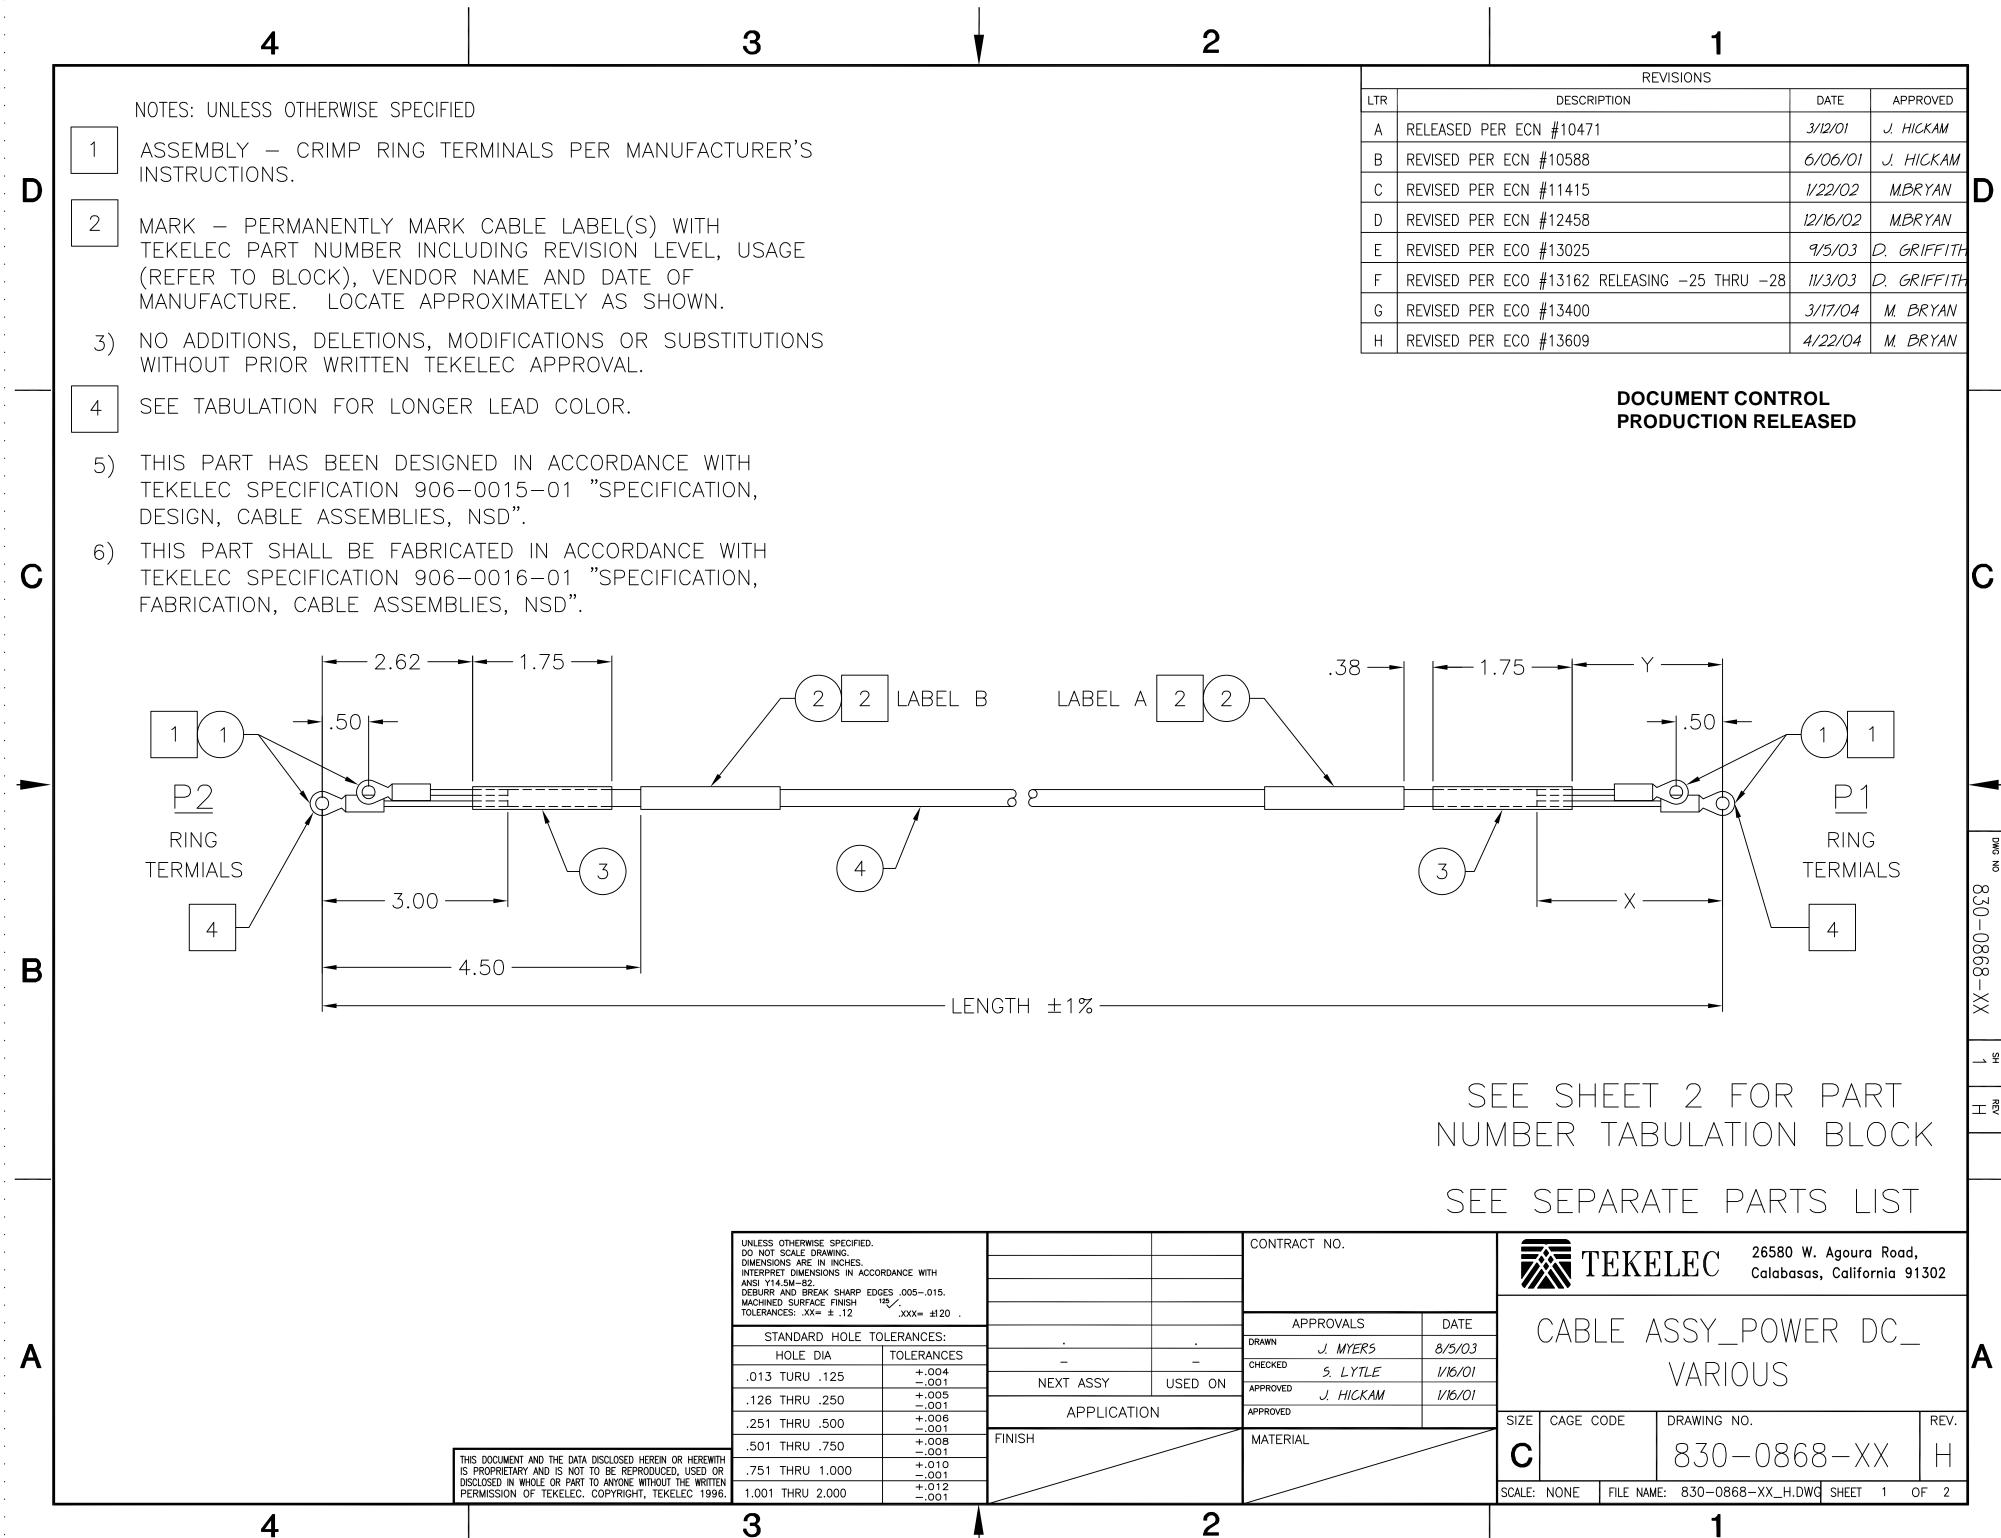

•

.

. . . . . . . . . . . . . . .

|   | 4                                            |      |                 |                 | 3                  |                    |                   |           |   |  |  |  |
|---|----------------------------------------------|------|-----------------|-----------------|--------------------|--------------------|-------------------|-----------|---|--|--|--|
|   | TABULATION BLOCK                             |      |                 |                 |                    |                    |                   |           |   |  |  |  |
|   | DASH LENGTH X Y<br>NUMBER (IN)±1% (IN)±1% LO |      | P1<br>LONG LEAD | P2<br>LONG LEAD | LABEL "A"<br>USAGE | LABEL "B"<br>USAGE | REVISION<br>LEVEL |           |   |  |  |  |
| D | -01                                          | 76.0 | 17.0            | 16.62           | BLACK              | RED                | BP-1, POS 2A      | HUB 1A    | В |  |  |  |
|   | -02                                          | 66.0 | 11.0            | 10.62           | BLACK              | BLACK              | BP-2, POS 2B      | HUB 1B    | В |  |  |  |
|   | -03                                          | 72.0 | 17.0            | 16.62           | BLACK              | RED                | BP-2, POS 2A      | HUB 2A    | В |  |  |  |
|   | -04                                          | 70.0 | 11.0            | 10.62           | BLACK              | BLACK              | BP-1, POS 2B      | HUB 2B    | В |  |  |  |
|   | -05                                          | 32.5 | 17.0            | 16.62           | BLACK              | RED                | BP-1, POS 2A      | HUB 1A    | В |  |  |  |
|   | -06                                          | 25.0 | 11.0            | 10.62           | BLACK              | BLACK              | BP-2, POS 2B      | HUB 1B    | В |  |  |  |
|   | -07                                          | 34.0 | 17.0            | 16.62           | BLACK              | RED                | BP-1, POS 4A      | HUB 2A    | В |  |  |  |
|   | -08                                          | 26.5 | 11.0            | 10.62           | BLACK              | BLACK              | BP-2, POS 4B      | HUB 2B    | В |  |  |  |
|   | -09                                          | 31.0 | 17.0            | 16.62           | BLACK              | RED                | BP-2, POS 2A      | HUB 3A    | В |  |  |  |
|   | -10                                          | 29.5 | 11.0            | 10.62           | BLACK              | BLACK              | BP-1, POS 2B      | HUB 3B    | В |  |  |  |
|   | -11                                          | 32.5 | 17.0            | 16.62           | BLACK              | RED                | BP-2, POS 4A      | HUB 4A    | В |  |  |  |
|   | -12                                          | 31.0 | 11.0            | 10.62           | BLACK              | BLACK              | BP-1, POS 4B      | HUB 4B    | В |  |  |  |
|   | -13                                          | 76.0 | 17.0            | 16.62           | BLACK              | RED                | BP-1, POS 2A      | SWITCH 1A | А |  |  |  |
|   | -14                                          | 66.0 | 11.0            | 10.62           | BLACK              | BLACK              | BP-2, POS 2B      | SWITCH 1B | А |  |  |  |
|   | -15                                          | 72.0 | 17.0            | 16.62           | BLACK              | RED                | BP-2, POS 2A      | SWITCH 2A | А |  |  |  |
|   | -16                                          | 70.0 | 11.0            | 10.62           | BLACK              | BLACK              | BP-1, POS 2B      | SWITCH 2B | А |  |  |  |
|   | -17                                          | 45.0 | 24.0            | 23.62           | BLACK              | RED                | BP-1, POS 7A      | HUB 1A    | А |  |  |  |
| B | -18                                          | 36.0 | 15.0            | 14.62           | BLACK              | BLACK              | BP-2, POS 7B      | HUB 1B    | А |  |  |  |
|   | -19                                          | 63.0 | 23.0            | 22.62           | BLACK              | RED                | BP-1, POS 6A      | HUB 1A    | А |  |  |  |
|   | -20                                          | 53.0 | 17.0            | 16.62           | BLACK              | BLACK              | BP-2, POS 6B      | HUB 1B    | А |  |  |  |
|   | -21                                          | 34.0 | 17.0            | 16.62           | BLACK              | RED                | BP-1, POS 6A      | SWITCH 2A | В |  |  |  |
|   | -22                                          | 26.5 | 11.0            | 10.62           | BLACK              | BLACK              | BP-2, POS 6B      | SWITCH 2B | В |  |  |  |
|   | -23                                          | 30.0 | 11.0            | 10.62           | BLACK              | BLACK              | BP-1, POS 6B      | SWITCH 1B | В |  |  |  |
|   | -24                                          | 32.5 | 17.0            | 16.62           | BLACK              | RED                | BP-2, POS 6A      | SWITCH 1A | В |  |  |  |
|   | -25                                          | 42.0 | 23.0            | 22.62           | RED                | BLACK              | BP-1, POS 6A      | SWITCH 1  | А |  |  |  |
|   | -26                                          | 33.0 | 17.0            | 16.62           | BLACK              | RED                | BP-2, POS 6B      | SWITCH 1  | А |  |  |  |
| A | -27                                          | 41.0 | 17.0            | 16.62           | BLACK              | RED                | BP-2, POS 7A      | CON SERV  | В |  |  |  |
| • | -28                                          | 38.0 | 11.0            | 10.62           | BLACK              | RED                | BP-1, POS 7B      | CON SERV  | В |  |  |  |
|   |                                              |      |                 |                 |                    |                    |                   |           |   |  |  |  |