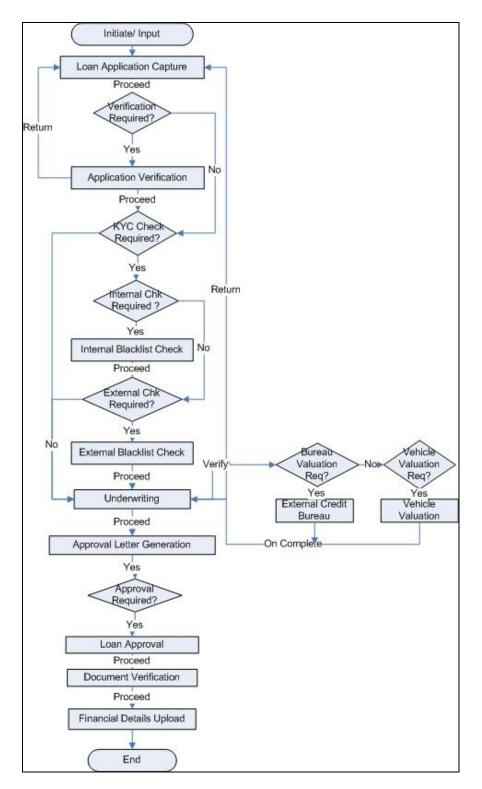

## 1.15 Stages in Mudarabah Finance Origination

The different stages in *Mudarabah* process flow are designed using Oracle BPEL framework. The process of finance origination consists of several manual as well as system tasks, carried out in a sequential manner. Many users can be involved in the completion of a transaction and at each stage of the process, a user or a group of users, assigned with a task, acquire and work on the relevant transaction.

Oracle Business rules that are embedded help the dynamic creation of multiple approval stages. The different stages and sub-stages in the process flow can be summarized as follows:

• Application Entry – the following details are captured in this stage