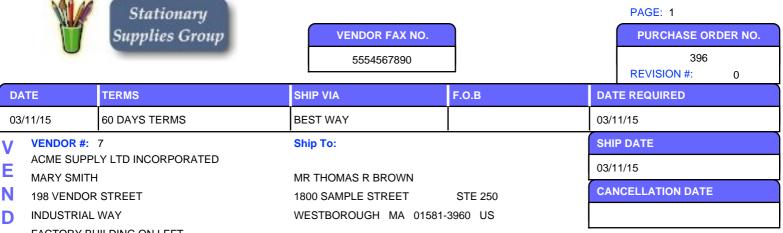

## **PURCHASE ORDER**

O FACTORY BUILDING ON LEFT

WHELLO NY 10001 UNITED STATES

## SHIPPING INSTRUCTIONS

PURCHASE ORDER TOTAL:

DRP SHP ORD#00005125

| ITEM NUMBER /<br>VENDOR ITEM NUMBER | QTY. | UOM | ITEM DESCRIPTION /<br>VENDOR ITEM DESCRIPTION | DATE<br>REQUIRED | UNIT<br>PRICE | EXTENDED<br>AMOUNT |
|-------------------------------------|------|-----|-----------------------------------------------|------------------|---------------|--------------------|
| DROP /                              | 50   | EA  | DROP SHIP ITEM DESCRIPTION /                  | 03/11/15         | 4.50          | 225.00             |
| 7DROP                               |      |     | 7 DROP VENDOR ITEM                            |                  |               |                    |
| DROPSKU RED /                       | 10   | EA  | DROPSKU ITEM DESCRIPTION /                    | 03/11/15         | 0.00          | 0.00               |
| 7DROPSKURED                         |      |     | 7 DROPSKU RED VENDOR ITEM                     |                  |               |                    |

TOTAL UNITS:

60

225.00

SPECIAL INSTRUCTIONS

Please note a credit was taken on the initial shipment, which included two units broken in transit.