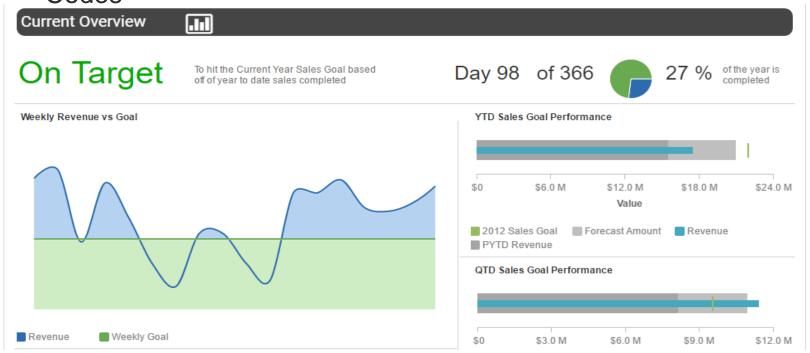

## Reporting – Dashboard EmeraldVision

- Customer Satisfaction
  - Order Fill Rate
  - Returns and Reason Codes

- Current Overview
- Weekly Revenue vs Goal vs Prior Year