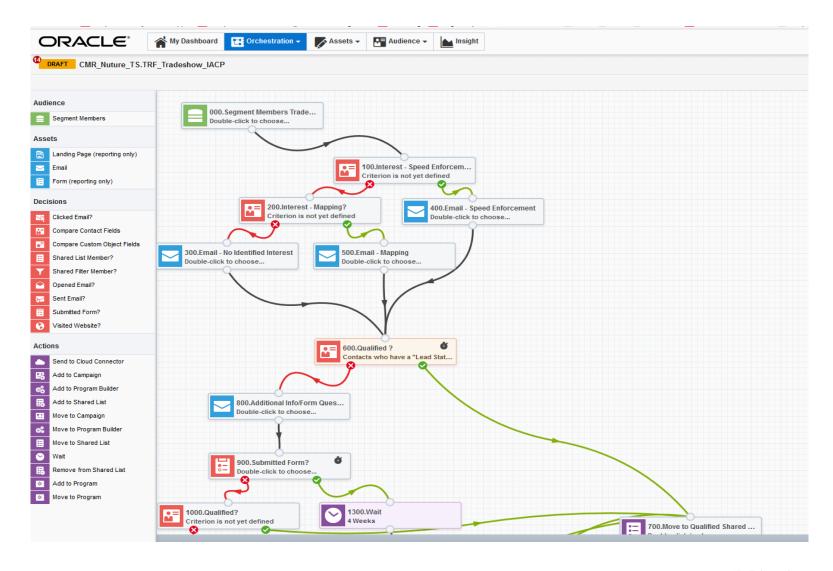

|               |           |               |                  |                                                                                                                                                                                      |  |



#### Oracle Sales Cloud - Social Network





#### **Oracle Sales Cloud – Outlook**





## Oracle Sales Cloud - Mobile Apps





#### Oracle Sales Cloud – Around Me





## **Oracle Marketing Cloud - Eloqua**





## Oracle Marketing Cloud - Campaigns





# Oracle Marketing Cloud – Integration with Oracle Sales Cloud





## **Oracle Marketing Cloud – Sales Tools**





## Reporting – Dashboard EmeraldVision

- Customer Satisfaction
  - Order Fill Rate
  - Returns and Reason Codes

- Current Overview
- Weekly Revenue vs Goal vs Prior Year





## Reporting – Opportunity Funnel





## **Oracle Hybrid Customer - LTI**

**Oracle Marketing Cloud** 



**Oracle Sales Cloud** 



JD Edwards EnterpriseOne



BI Reporting Solution (EmeraldVision)



#### **Thank You**

Questions?