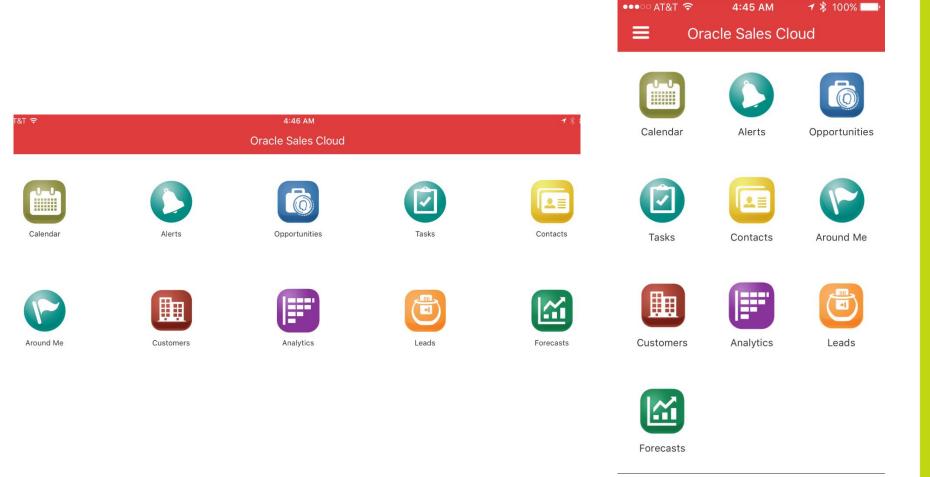

|               |           |               |                  |                                                                                                                                                                                      |  |



#### Oracle Sales Cloud - Social Network





#### **Oracle Sales Cloud – Outlook**





## Oracle Sales Cloud - Mobile Apps





#### Oracle Sales Cloud – Around Me





## **Oracle Marketing Cloud - Eloqua**





## Oracle Marketing Cloud - Campaigns





# Oracle Marketing Cloud – Integration with Oracle Sales Cloud





## **Oracle Marketing Cloud – Sales Tools**





## Reporting – Dashboard EmeraldVision

- Customer Satisfaction
  - Order Fill Rate
  - Returns and Reason Codes

- Current Overview
- Weekly Revenue vs Goal vs Prior Year





## Reporting – Opportunity Funnel





## **Oracle Hybrid Customer - LTI**

**Oracle Marketing Cloud** 



**Oracle Sales Cloud** 



JD Edwards EnterpriseOne



BI Reporting Solution (EmeraldVision)



#### **Thank You**

Questions?