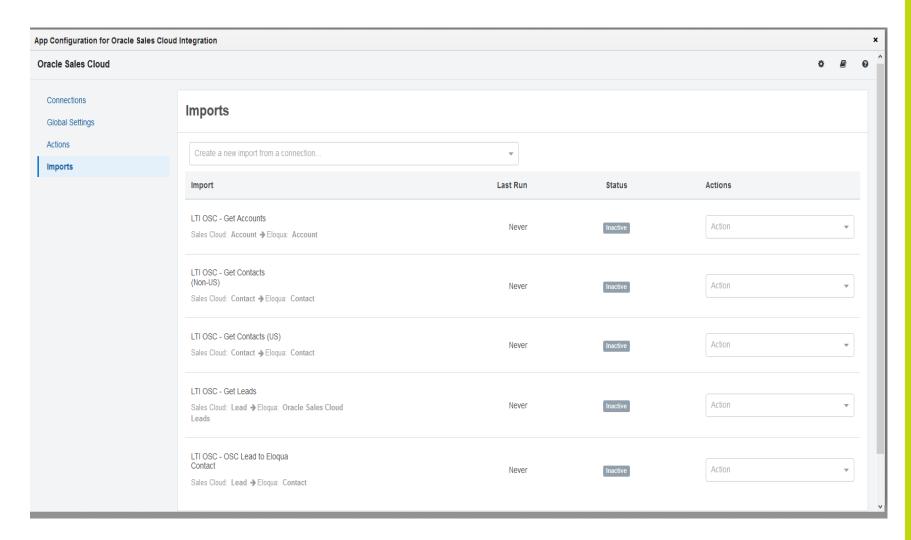

|               |           |               |                  |                                                                                                                                                                                      |  |



#### Oracle Sales Cloud - Social Network





#### **Oracle Sales Cloud – Outlook**





## Oracle Sales Cloud - Mobile Apps





#### Oracle Sales Cloud – Around Me





## **Oracle Marketing Cloud - Eloqua**





## Oracle Marketing Cloud - Campaigns





# Oracle Marketing Cloud – Integration with Oracle Sales Cloud





## **Oracle Marketing Cloud – Sales Tools**





## Reporting – Dashboard EmeraldVision

- Customer Satisfaction
  - Order Fill Rate
  - Returns and Reason Codes

- Current Overview
- Weekly Revenue vs Goal vs Prior Year





## Reporting – Opportunity Funnel





## **Oracle Hybrid Customer - LTI**

**Oracle Marketing Cloud** 



**Oracle Sales Cloud** 



JD Edwards EnterpriseOne



BI Reporting Solution (EmeraldVision)



#### **Thank You**

Questions?