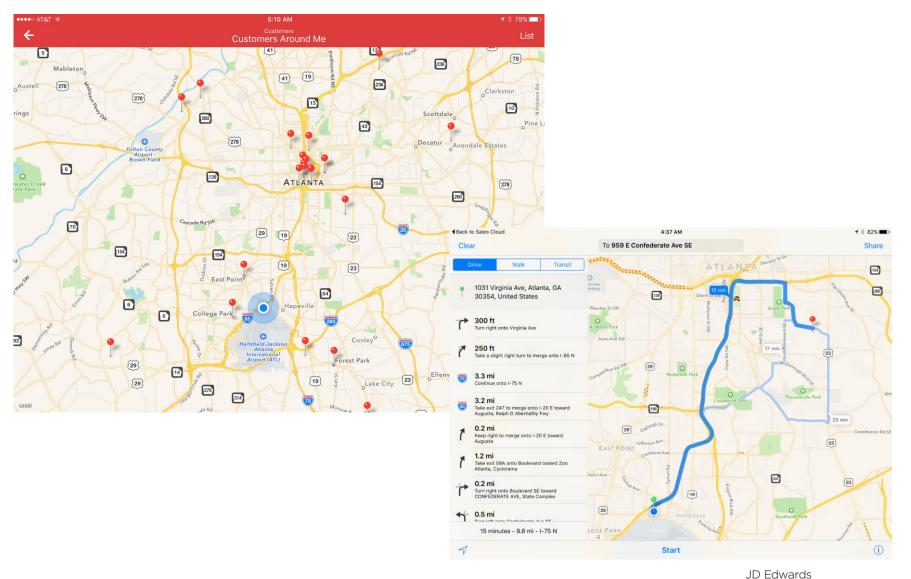

|               |           |               |                  |                                                                                                                                                                                      |  |



#### Oracle Sales Cloud - Social Network





#### **Oracle Sales Cloud – Outlook**





## Oracle Sales Cloud - Mobile Apps





#### Oracle Sales Cloud – Around Me





## **Oracle Marketing Cloud - Eloqua**





## Oracle Marketing Cloud - Campaigns





# Oracle Marketing Cloud – Integration with Oracle Sales Cloud





## **Oracle Marketing Cloud – Sales Tools**





## Reporting – Dashboard EmeraldVision

- Customer Satisfaction
  - Order Fill Rate
  - Returns and Reason Codes

- Current Overview
- Weekly Revenue vs Goal vs Prior Year





## Reporting – Opportunity Funnel





## **Oracle Hybrid Customer - LTI**

**Oracle Marketing Cloud** 



**Oracle Sales Cloud** 



JD Edwards EnterpriseOne



BI Reporting Solution (EmeraldVision)



#### **Thank You**

Questions?