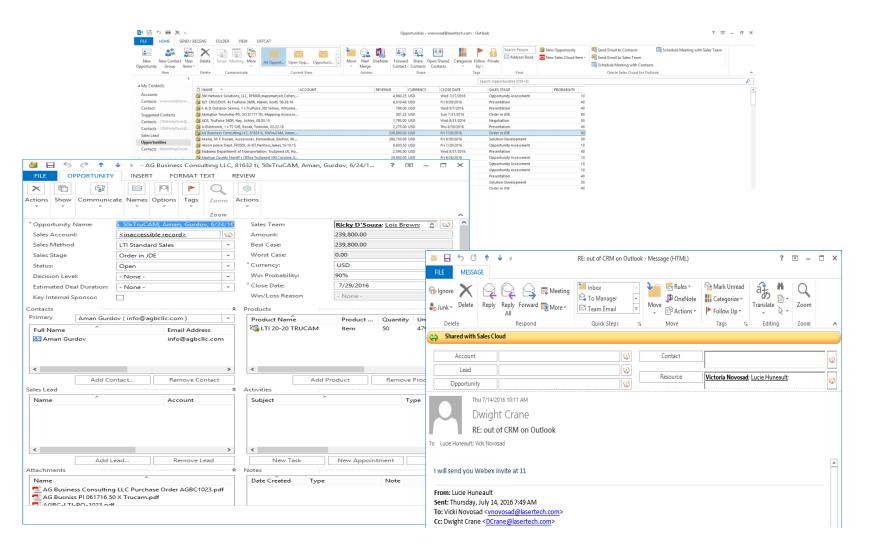

|               |           |               |                  |                                                                                                                                                                                      |  |



#### Oracle Sales Cloud - Social Network





#### **Oracle Sales Cloud – Outlook**





## Oracle Sales Cloud - Mobile Apps





#### Oracle Sales Cloud – Around Me





## **Oracle Marketing Cloud - Eloqua**





## Oracle Marketing Cloud - Campaigns





# Oracle Marketing Cloud – Integration with Oracle Sales Cloud





## **Oracle Marketing Cloud – Sales Tools**





## Reporting – Dashboard EmeraldVision

- Customer Satisfaction
  - Order Fill Rate
  - Returns and Reason Codes

- Current Overview
- Weekly Revenue vs Goal vs Prior Year





## Reporting – Opportunity Funnel





## **Oracle Hybrid Customer - LTI**

**Oracle Marketing Cloud** 



**Oracle Sales Cloud** 



JD Edwards EnterpriseOne



BI Reporting Solution (EmeraldVision)



#### **Thank You**

Questions?