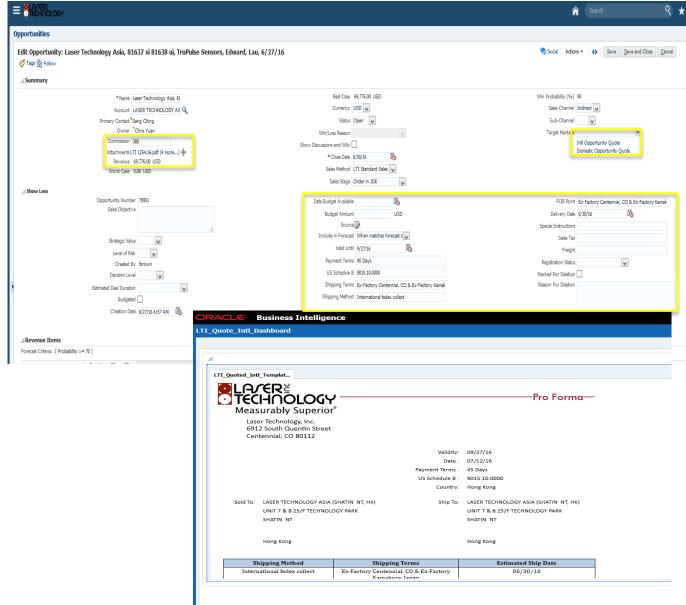

- Integration with CRM
- Website forms flow onto the Marketing tool
- Market current and old Customers and Contacts
- Market to Prospects from Trade Shows, Advertisements, Calls, etc...
- Nurture and Score Leads before transferring to CRM
- Market to stalled Leads and Opportunities



## **Reporting - Requirements**

- Combine JD Edwards and CRM on single Dashboard for Executive overview
- Actual Shipped Orders vs Open Orders
- Forecast vs. Actual vs. Prior Year
- Sales Directors and Representatives Dashboards
- Customer Returns and Reason Codes















JD Edwards



## Oracle Sales Cloud – LTI Sales Homepage





#### JD Edwards - Address Book Touch Points





#### Oracle Sales Cloud - Accounts





## Oracle Sales Cloud – Opportunities





#### **Oracle Sales Cloud – Quotes**





#### **Oracle Sales Cloud – Activities**

LTI Global Sales Activities Past 3 months

LTI Global Sales Activities Past 3 months

|                  |                |     |                  |    |                                                            | # of Activities                                    |                |