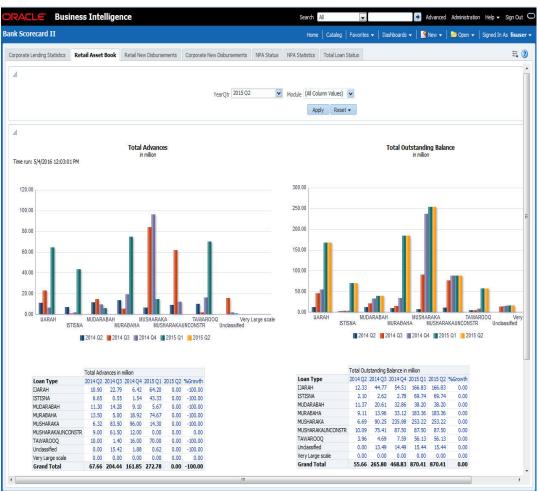

#### 2.3.2 Retail Asset Book

This report displays the total advances and outstanding balances across different type of loans. Any Loan without a loan type is displayed under 'Unclassified' category. This report displays the data for the customer type 'Individual'.

You can view the following details:

- Total advances in millions for all loan types for the selected quarter and four previous quarters including the growth percentage
- Total number of advances for the selected quarter and four previous quarters including the growth percentage
- Total advances in million for various customer segments for the selected quarter and four previous quarters including the growth percentage
- Total number of advances for various customer segments for the selected quarter and four previous quarters including the growth percentage
- You can select the report based on the module from the 'Module' filter

The following actions are supported from this screen:

- Refresh Click this link to refresh the data in the report
- Print Click this link to print the report
- Export Click this link to export the report in a different format