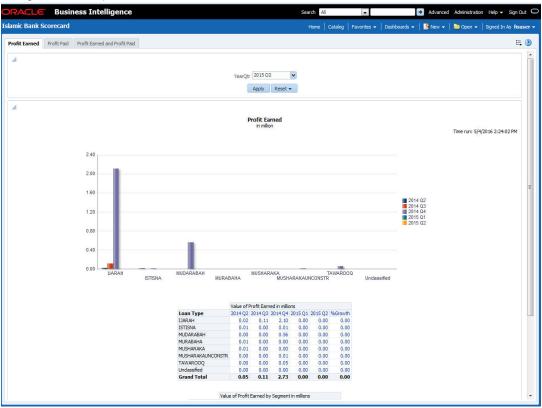

#### Note

Bank Scorecard III will be deployed for Non Islamic Sites and Sites having both CL and CI accounts.

- Enterprise Limits and Collateral Management
  - New Sanctioned Limit
  - Unutilized Limit
  - Expired Lines Status
  - Expired line Details
  - Limit Sanctioned vs Utilized
  - Limit Details
  - Credit Rating
  - Overdrawn Lines
  - Overdue Amount Recovery
  - Exposure Details
  - Exposure Top10 Liabilities
- Islamic Bank Scorecard
  - Profit Earned and Profit Paid
  - Profit Earned
  - Profit Paid