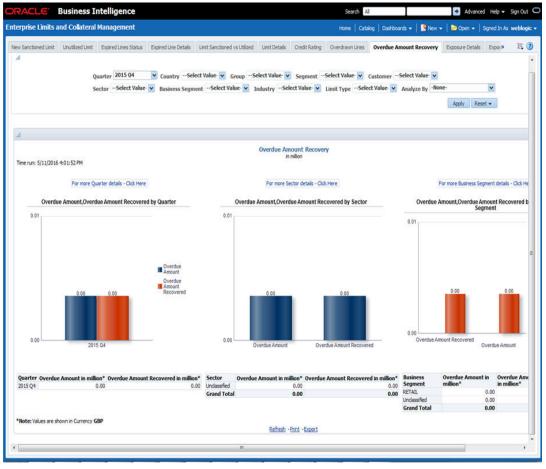

#### Note

Bank Scorecard III will be deployed for Non Islamic Sites and Sites having both CL and CI accounts.

- Enterprise Limits and Collateral Management
  - New Sanctioned Limit
  - Unutilized Limit
  - Expired Lines Status
  - Expired line Details
  - Limit Sanctioned vs Utilized
  - Limit Details
  - Credit Rating
  - Overdrawn Lines
  - Overdue Amount Recovery
  - Exposure Details
  - Exposure Top10 Liabilities
- Islamic Bank Scorecard
  - Profit Earned and Profit Paid
  - Profit Earned
  - Profit Paid