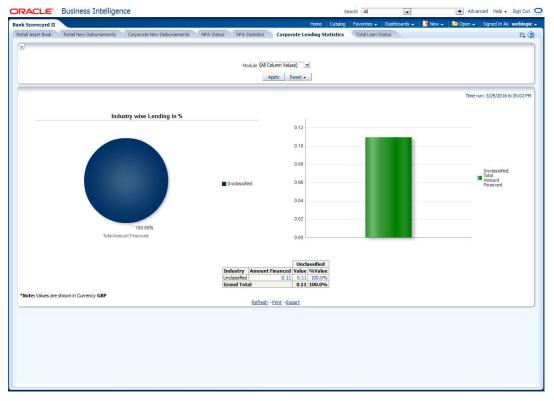

### 2.3.1 Corporate Lending Statistics

This report displays corporate wise lending across industries. Each industry is associated with a credit rating. The percentage distribution of the amount financed across different credit ratings is displayed in this report. Any industry that is not associated to credit rating is shown as unclassified. The details are shown as of the previous business day. The generated report is as follows:

You can view the total amount financed in millions to each industry. You can click the links to drill down to the next levels for further details on each record.

This report displays the data for the Customer type 'Corporate'.

The following actions are supported from this screen:

- Refresh Click this link to refresh the data in the report
- Print Click this link to print the report
- Export Click this link to export the report in a different format