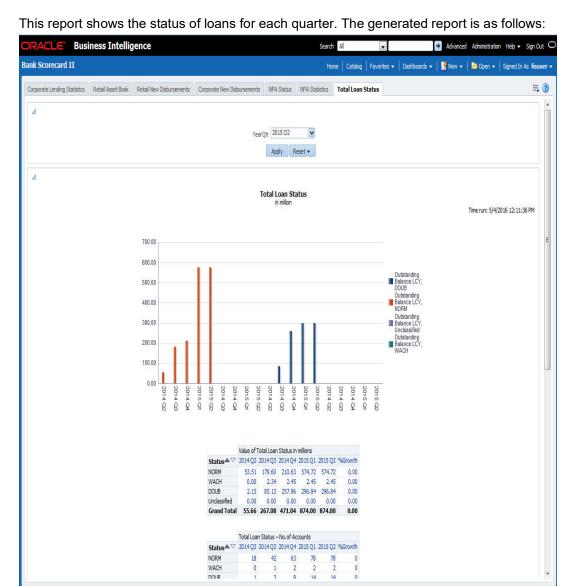

# 2.3 Bank Scorecard II

This section contains the following topics:

- Section 2.3.1, "Corporate Lending Statistics"
- Section 2.3.2, "Retail Asset Book"
- Section 2.3.3, "Retail New Disbursements"
- Section 2.3.4, "Corporate New Disbursements"
- Section 2.3.5, "NPA Status"
- Section 2.3.6, "NPA Statistics"
- Section 2.3.7, "Total Loan Status"