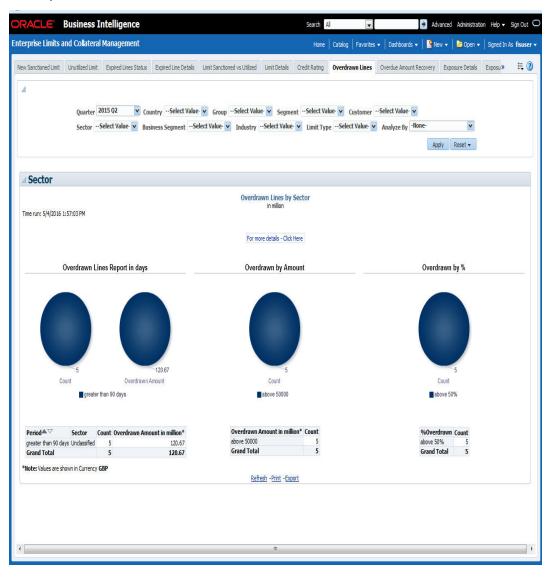

#### Note

Bank Scorecard III will be deployed for Non Islamic Sites and Sites having both CL and CI accounts.

- Enterprise Limits and Collateral Management
  - New Sanctioned Limit
  - Unutilized Limit
  - Expired Lines Status
  - Expired line Details
  - Limit Sanctioned vs Utilized
  - Limit Details
  - Credit Rating
  - Overdrawn Lines
  - Overdue Amount Recovery
  - Exposure Details
  - Exposure Top10 Liabilities
- Islamic Bank Scorecard
  - Profit Earned and Profit Paid
  - Profit Earned
  - Profit Paid