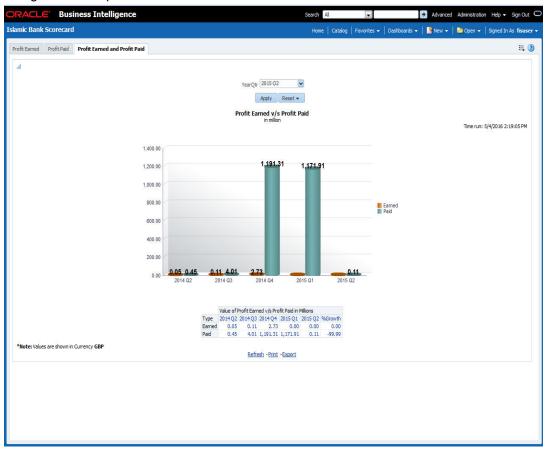

#### Note

Bank Scorecard III will be deployed for Non Islamic Sites and Sites having both CL and CI accounts.

- Enterprise Limits and Collateral Management
  - New Sanctioned Limit
  - Unutilized Limit
  - Expired Lines Status
  - Expired line Details
  - Limit Sanctioned vs Utilized
  - Limit Details
  - Credit Rating
  - Overdrawn Lines
  - Overdue Amount Recovery
  - Exposure Details
  - Exposure Top10 Liabilities
- Islamic Bank Scorecard
  - Profit Earned and Profit Paid
  - Profit Earned
  - Profit Paid