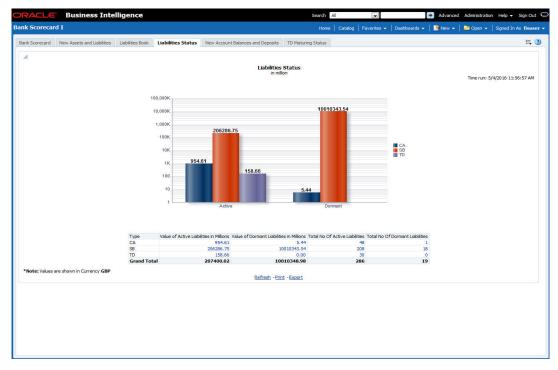

### 2.2.4 Liabilities Status

This report shows the value and count of active and dormant liabilities for the current business day. The generated report is as follows:

The report shows the following details:

- Value of active liabilities in millions for the account types
- Value of dormant liabilities in millions for the account types
- Number of active liabilities for the account types
- Number of dormant liabilities for the account types

You can click the values in the report to see the details.

The following actions are supported from this screen:

- Refresh Click this link to refresh the data in the report
- Print Click this link to print the report
- Export Click this link to export the report in a different format