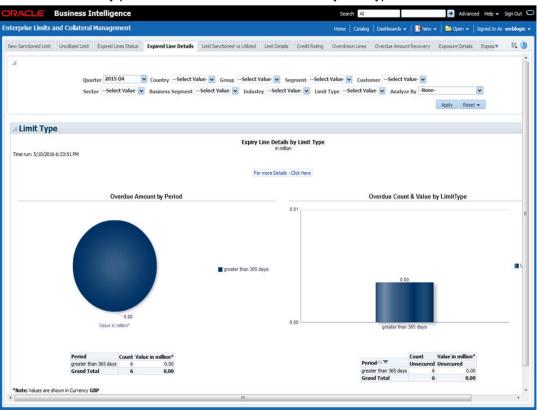

#### Note

Bank Scorecard III will be deployed for Non Islamic Sites and Sites having both CL and CI accounts.

- Enterprise Limits and Collateral Management
  - New Sanctioned Limit
  - Unutilized Limit
  - Expired Lines Status
  - Expired line Details
  - Limit Sanctioned vs Utilized
  - Limit Details
  - Credit Rating
  - Overdrawn Lines
  - Overdue Amount Recovery
  - Exposure Details
  - Exposure Top10 Liabilities
- Islamic Bank Scorecard
  - Profit Earned and Profit Paid
  - Profit Earned
  - Profit Paid