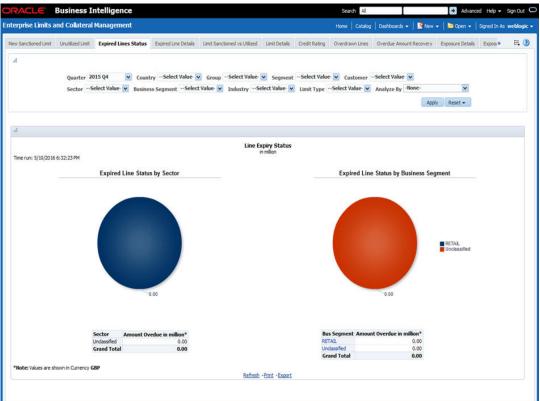

#### Note

Bank Scorecard III will be deployed for Non Islamic Sites and Sites having both CL and CI accounts.

- Enterprise Limits and Collateral Management
  - New Sanctioned Limit
  - Unutilized Limit
  - Expired Lines Status
  - Expired line Details
  - Limit Sanctioned vs Utilized
  - Limit Details
  - Credit Rating
  - Overdrawn Lines
  - Overdue Amount Recovery
  - Exposure Details
  - Exposure Top10 Liabilities
- Islamic Bank Scorecard
  - Profit Earned and Profit Paid
  - Profit Earned
  - Profit Paid