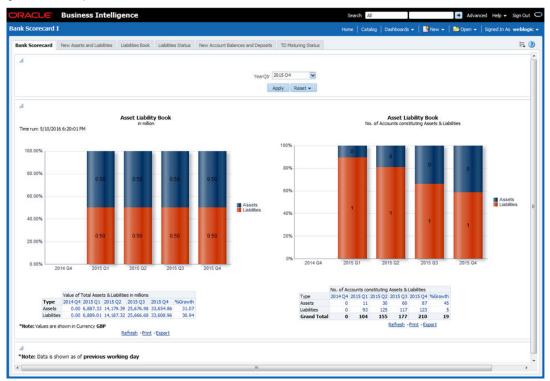

#### 2.2.1 Bank Scorecard

The bank scorecard shows the details of assets and liability books of your bank. Select the year quarter for which you need to generate the report and click 'Apply' button.

The Oracle FLEXCUBE Information Server generates the report with the details of the value and total number of assets and liabilities books, as of the last day of the quarter. The generated report is as follows:

You can view the following details:

- Asset Liability Book Balance: This is a generic report and considers all modules in Oracle FLEXCUBE.
  - Sum of GL balances in asset category and the growth percentage compared to the previous period
  - Sum of GL balances in liability category and the growth percentage compared to the previous period
- Asset Liability Book: Number of accounts constituting assets and liabilities
  - All open and active assets and the growth percentage compared to the previous period
  - All open and active liabilities and the growth percentage compared to the previous period