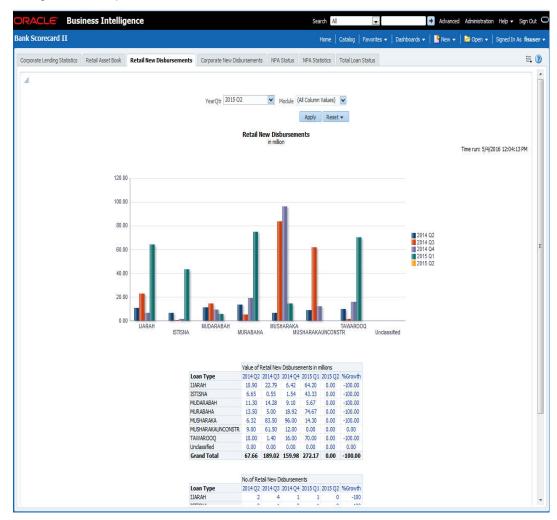

#### 2.3.3 Retail New Disbursements

This report shows the value and the number of new disbursements made across different types of retail loans for each quarter. This also shows the same details for each segment. This report displays the data for the customer type 'Individual'.

#### The generated report is as follows:

You can view the following details:

- Value of new retail disbursements in millions for various loan types for the selected quarter and four previous quarters including the growth percentage
- Total number of new retain disbursements for loan types the selected quarter and four previous quarters including the growth percentage
- You can select the report based on the module from the 'Module' filter

The following actions are supported from this screen:

- Refresh Click this link to refresh the data in the report
- Print Click this link to print the report
- Export Click this link to export the report in a different format