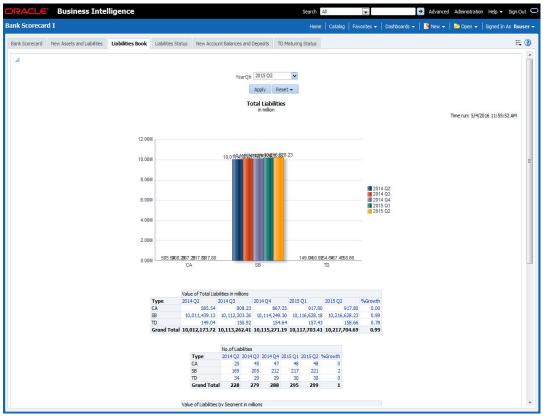

## 2.2.3 Liabilities Book

The liabilities book shows the liability account balance and count based on the account type. Only open and active accounts are considered for this report. Select the year quarter and click 'Apply' button to view the report. The generated report is as follows:

The report shows the following details:

- Value of total liabilities in millions for all account types
- Number of liabilities for all account types
- Value of total liabilities by segments in millions for all segments
- Number of liabilities for the account types for all segments

#### Note

In this report, all the all positive and negative balances of all current accounts are netted for the quarter. The graph is shown in the positive or negative axis depending on the net.

In case of OD/CC, the accounts that have positive balance alone is included

If the customer segment is not mapped, the report is displayed without classification under the customer segment 'Unclassified'.

- Refresh Click this link to refresh the data in the report
- Print Click this link to print the report
- Export Click this link to export the report in a different format