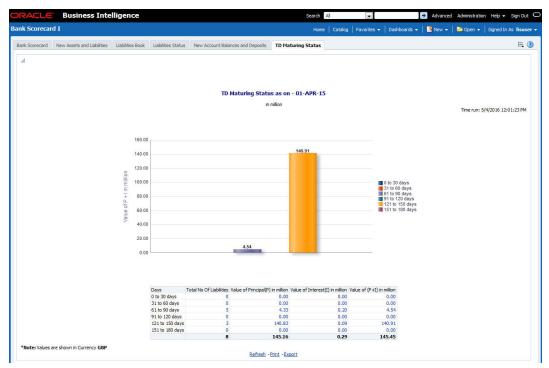

### 2.2.6 TD Maturing Status

This report shows the balance and interest details of term deposit accounts that are expiring within certain periods of time. The details are displayed as of the current business day. The generated report is as follows:

You can view the following details pertaining to TD(P), TD(I) and TD(P+I) accounts:

- Number and value of term deposit accounts expiring in 30 days
- Number and value of term deposit accounts expiring in 60 days
- Number and value of term deposit accounts expiring in 120 days
- Number and value of term deposit accounts expiring in 180 days
- Others

The following actions are supported from this screen:

- Refresh Click this link to refresh the data in the report
- Print Click this link to print the report
- Export Click this link to export the report in a different format