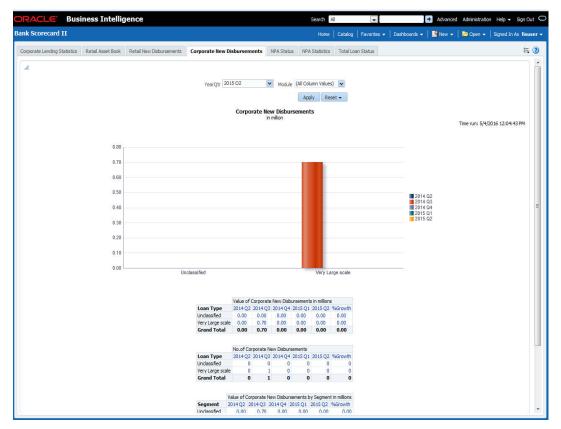

#### 2.3.4 Corporate New Disbursements

This report displays the total disbursements across different type of corporate loans.

#### Note

- Conventional Loans Loans have a Loan type UDF defined at Loan product.
- Islamic Loans Product Category of Islamic loans is considered as Loan Type

This report displays the data for the Customer type 'Corporate'. The generated report is as follows:

You can view the following details:

- Value of new corporate disbursements in millions for loan types for the selected quarter and four previous quarters including the growth percentage
- Total number of new corporate disbursements for loan types the selected quarter and four previous quarters including the growth percentage
- Value of corporate disbursements by segment in Millions
- Number of corporate disbursements by segment
- You can select the report based on the module from the 'Module' filter