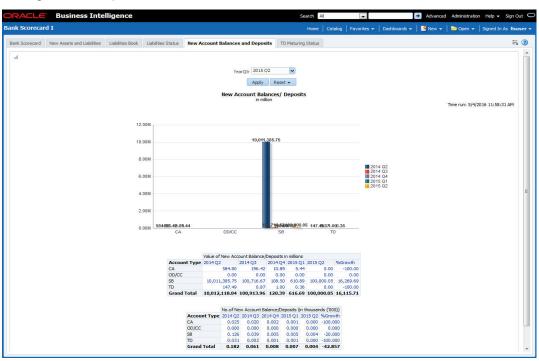

#### 2.2.5 New Account Balances and Deposits

This report shows the number of new accounts, including those which are open and closed in a given quarter and the balance in each account. The details in this report are as of the last day of the previous quarter or current day of the running quarter selected.

. The generated report is as follows:

The report shows the following details:

- Value of new account balance and deposits in millions for the account types and the growth percentage
- Number of new account balance and deposits in millions for the account types and the growth percentage

- Refresh Click this link to refresh the data in the report
- Print Click this link to print the report
- Export Click this link to export the report in a different format