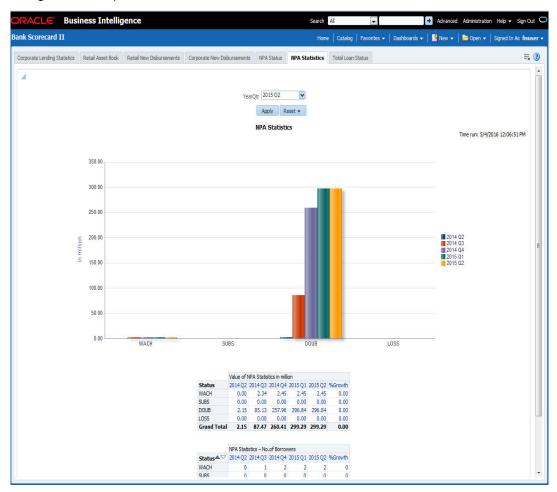

# 2.3 Bank Scorecard II

This section contains the following topics:

- Section 2.3.1, "Corporate Lending Statistics"
- Section 2.3.2, "Retail Asset Book"
- Section 2.3.3, "Retail New Disbursements"
- Section 2.3.4, "Corporate New Disbursements"
- Section 2.3.5, "NPA Status"
- Section 2.3.6, "NPA Statistics"
- Section 2.3.7, "Total Loan Status"