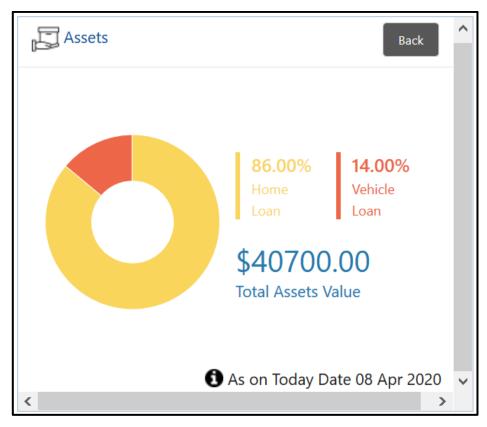

### 2.2.5 Pending Requests

Requests that are made by the customers and not yet responded by the bank are displayed in this tile.

#### Figure 19: Pending Requests

| Pending Requests                                | View All |
|-------------------------------------------------|----------|
| New debit card request<br>Requested on 1/2/2020 |          |
| Change of address<br>Requested on 12/26/2019    |          |
| New Cheque book<br>Requested on 12/27/2019      |          |
| New Cheque book<br>Requested on 1/3/2020        |          |