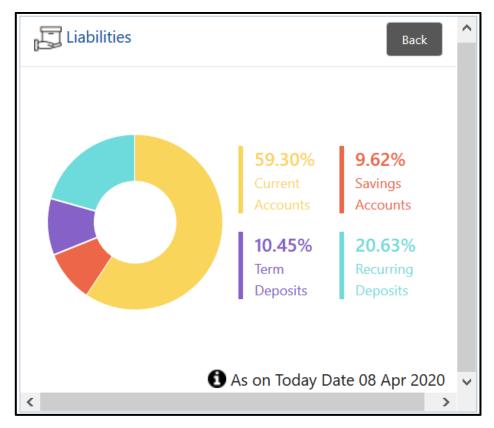

- 1. To view all the pending requests, click **View All**.
- 2. To close any window, click  $(\mathbb{S})$  icon.

### 2.2.6 Upcoming Events

This tile displays the schedule of the customer based on their activities.