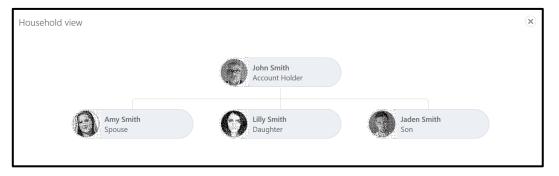

- 1. To view the dependent information in tree view, click **Household View** in the **Dependents** section.
  - $\rightarrow$  The system displays the **Household View** window.

#### Figure 2: Household View

- 2. To exit the **Household View** window, click close <sup>(\*)</sup> icon.
- 3. To view the balance in all the dependent accounts, click **Household Balance**.
  - $\rightarrow$  The system displays the **Household Balance** window.