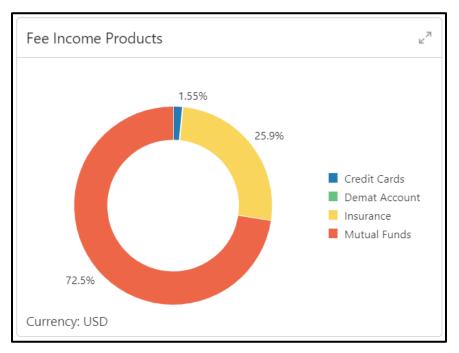

Some of the most required information displayed in SMB 360 are:

| Sections                 | Description                                                                  |
|--------------------------|------------------------------------------------------------------------------|
| Demographic Details      | Basic demographic information about the SMB customer.                        |
| Owner Details            | Owner Details of the SMB Customer.                                           |
| Total Relationship Value | Total Relationship Value for the SMB Customer's relationship with the Bank.  |
| Account Information      | Account Information on all the customer accounts.                            |
| Transactions             | Transactions on all the customer accounts.                                   |
| Fee Income Products      | Fee Income Products for the SMB Customer.                                    |
| Standing Instructions    | Standing Instructions for automatic debit of loans received by the customer. |
| Stakeholders             | Stakeholders of the SMB Customer.                                            |
| Alerts                   | Alerts on pending activities.                                                |
| Pending Activities       | Pending Activities of both the bank and the SMB customer.                    |
| Offers and Schemes       | Offers and Schemes availed by the SMB customer.                              |
| Upcoming Events          | Upcoming Events of the customer.                                             |

## 2.2 Get Started

SMB 360 enables the RM to view all the necessary information about the customer from single place. The details displayed in SMB 360 are described in the following sub-sections:

- 2.2.1 Demographic Details
- 2.2.2 Owner Details
- 2.2.3 Total Relationship Value
- 2.2.4 Account Information
- 2.2.5 Transactions
- 2.2.6 Fee Income Products
- 2.2.7 Standing Instructions
- 2.2.8 Stakeholders
- 2.2.9 Alerts
- 2.2.10 Pending Activities and Requests
- 2.2.11 Offers and Schemes
- 2.2.12 Upcoming Events of the customer